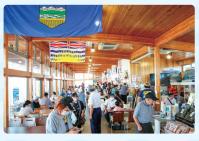

### ゆりあげ港朝市

赤貝やしらすなどが水揚げされる閑上漁港で、日曜と祝祭日だけ開かれる「ゆりあげ港朝市」は、名取の観光スポットとして人気です。震災で中断したものの、平成25年に関上に戻り新鮮な海産物や採れたての野菜、お食事処など約40店舗が軒を並べています。いつもより少しだけ早起きして、名取の美味いもんを味わいに行きませんか。

名取市閖上東3-5-1 Tel 022-395-7211

●営業時間 ※日曜・祝日のみ開催 朝6:00~13:00まで