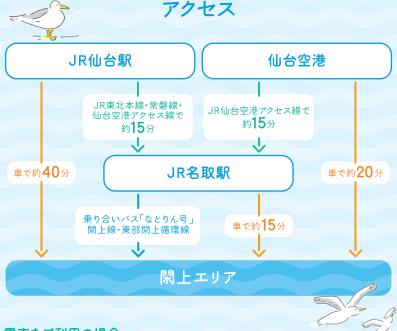

#### 電車をご利用の場合

- 「仙台空港駅(仙台空港アクセス線)」より「仙台空港アクセス線」ご利用(約15分)→「JR名取駅」下車
- 「JR仙台駅」より「東北本線」「常磐線」「仙台空港アクセス線」ご利用(約15分)→「JR名取駅」下車

#### バスをご利用の場合

- ●「JR名取駅」より名取市乗り合いバス なとりん号「閖上線」ご利用
- ●「JR名取駅」より名取市乗り合いバス なとりん号「東部閖上循環線」ご利用 〈スケジュール情報〉

#### 車をご利用の場合

- ●「JR名取駅」国道4号バイパス名取市街地より約6km(約15分)
- ●「仙台空港(仙台国際空港)」「仙台空港駅(仙台空港アクセス線)」より約9km(約19分)
- ●「JR仙台駅」仙台市街地より約15km(約40分)