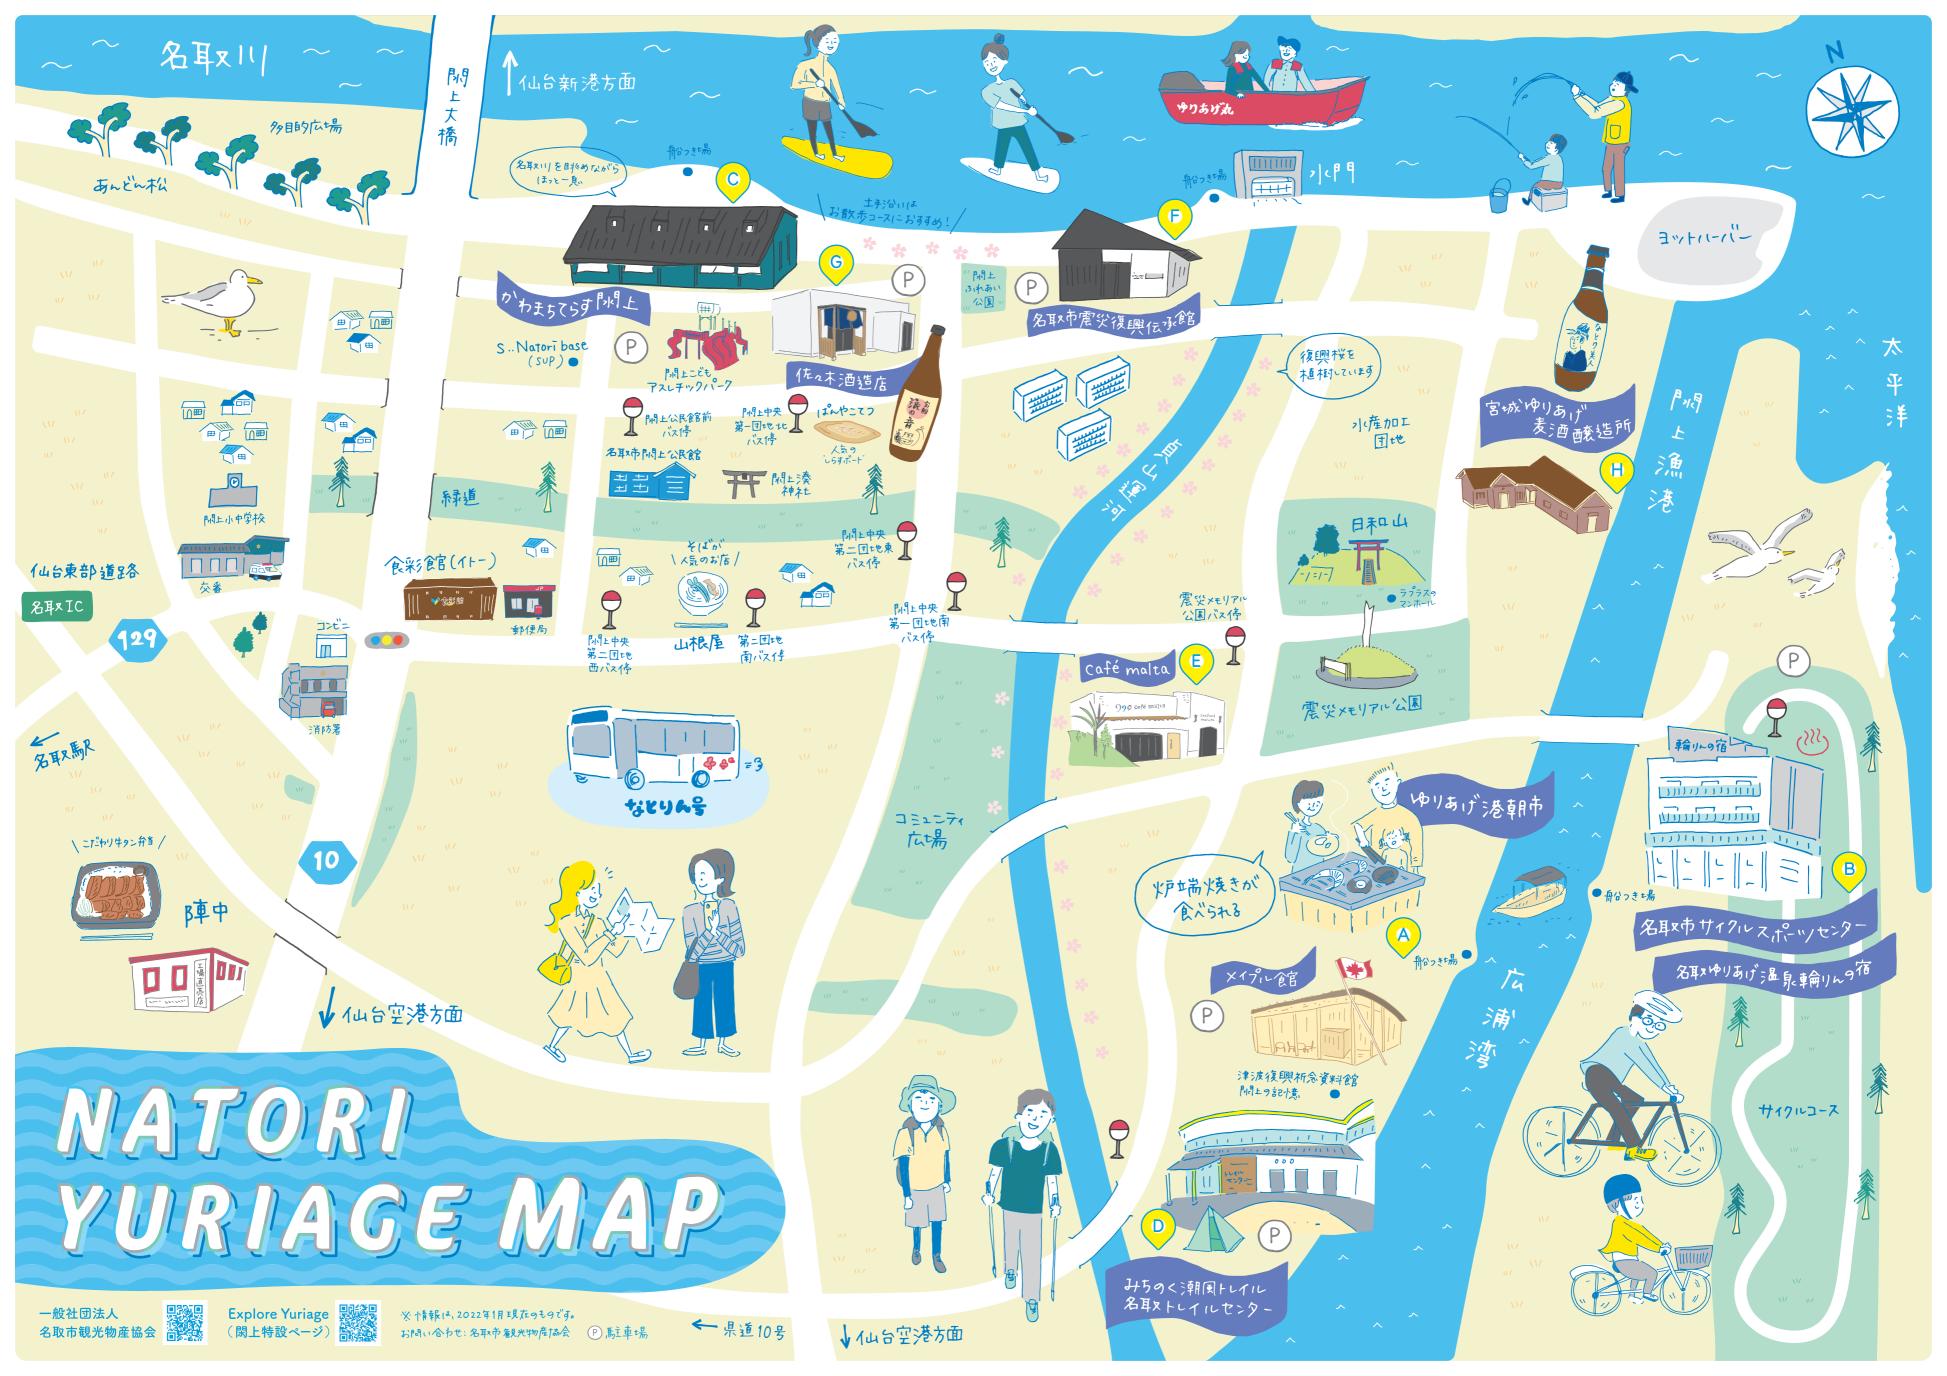

### ゆりあげ港朝市

赤貝やしらすなどが水揚げされる閑上漁港で、日曜と祝祭日だけ開かれる「ゆりあげ港朝市」は、名取の観光スポットとして人気です。震災で中断したものの、平成25年に関上に戻り新鮮な海産物や採れたての野菜、お食事処など約40店舗が軒を並べています。いつもより少しだけ早起きして、名取の美味いもんを味わいに行きませんか。

名取市閖上東3-5-1 Tel 022-395-7211

●営業時間 ※日曜・祝日のみ開催 朝6:00~13:00まで

## メイプル館

カナダ政府などの支援で震災後に建設された施設で、開上の特産品や復興グッズなどの販売を行っているほか、震災関連の写真や映像コーナーもあります。施設内にはフードコートがあり、朝市のない日でも海鮮メニューや餃子、コーヒーを楽しむことができます。

名取市閖上東3-5-1 Tel 022-395-7211

●営業時間

月~土 10:00~16:00 日・祝 6:00~13:00

●休業日 木曜日

# 名取市サイクルスポーツセンター

1周4キロの「サイクリングロード」や「おもしろ自転車広場」などが完備されたサイクルスポーツセンター。「サイクリストにやさしい宿」をモットーにした名取ゆりあげ温泉「輪りんの宿」は、最大100名が宿泊可能な宿泊施設で、日帰り入浴も可能です。

名取市閖上字東須賀2-20

Tel 022-385-8027

●営業時間

〈屋外施設〉4月~11月 9:00~17:00 12月~3月 9:00~16:30

# かわまちてらす閖上

ゆったり流れる名取川と仙台市街を望む高台の リバーサイドスポット。

かまぼこやスイーツ、鮮魚や野菜、食堂やカフェなど多彩なお店がズラリ。地元はもちろんファミリーや観光客で連日にぎわっています。 閑上のまちを照らす憩いのテラスは名取の新名所です。

名取市閖上中央1-6 Tel 022-399-6848 ※営業時間は店舗により異なります 詳しくは公式HPをご確認ください。

## みちのく潮風トレイル 名取トレイルセンター

名取トレイルセンターは、みちのく潮風トレイルを歩く上で必要な情報や、「ロングトレイル」と「歩く文化」を発信する施設です。また、トレイルを歩くハイカーや地域住民、観光で来館された方々がくつろぎ、交流できる空間を提供します。2022年4月にはキャンプ場が正式オープンします。

名取市閖上東3-12-1

Tel 022-398-6181

●営業時間

4月~11月 9:00~17:00 12月~3月 9:00~16:00

### café malta

マルタ水産の直営するカフェレストラン。 閖上名物である「北限のしらす」を使った メニューを楽しむことができます。 店内にはマルタ水産の直売所も併設し ていることから、干物やしらす等の水産 加工品を買うこともできます。

名取市閖上東3-1-8 Tel 022-796-6930

### 名取市震災復興伝承館

東日本大震災の記憶と教訓を後世に伝承し世界に伝え、震災を風化させることなく、防災意識を高めることを目的としてつくられた施設です。 展示物や映像を通して、震災当時の様子や復興の歩みを学ぶことができます。入館料無料。 名取市閖上東1-1-1 Tel 022-393-6520

### 佐々木酒造店

1871年創業、150年続く宮城県名取市の造り酒屋。東日本大震災で本社店舗、酒蔵が全壊するも翌年には日本の醸造史上、前例のない仮設蔵で酒造りを開始。2019年10月1日開上に戻り酒蔵を再建。店内では日本酒の試飲・購入ができるほかノンアルコールの甘酒なども楽しむことができます。

名取市閖上中央1-12-3 Tel 022-398-8596

10:00~17:00

●休業日

水曜日

### 宮城ゆりあげ麦酒醸造所

1997年に創業したマイクロブルワリー。2020年2月から名取市の閖上地区に醸造所を設立し製造しています。工場内では醸造したフルーツビールをはじめとした、各種クラフトビールを購入することができます。

名取市閖上東2-12-2 Tel 022-385-8231

●営業時間

9:30~15:00

●休業日

年中無休(但し年末年始を除く)